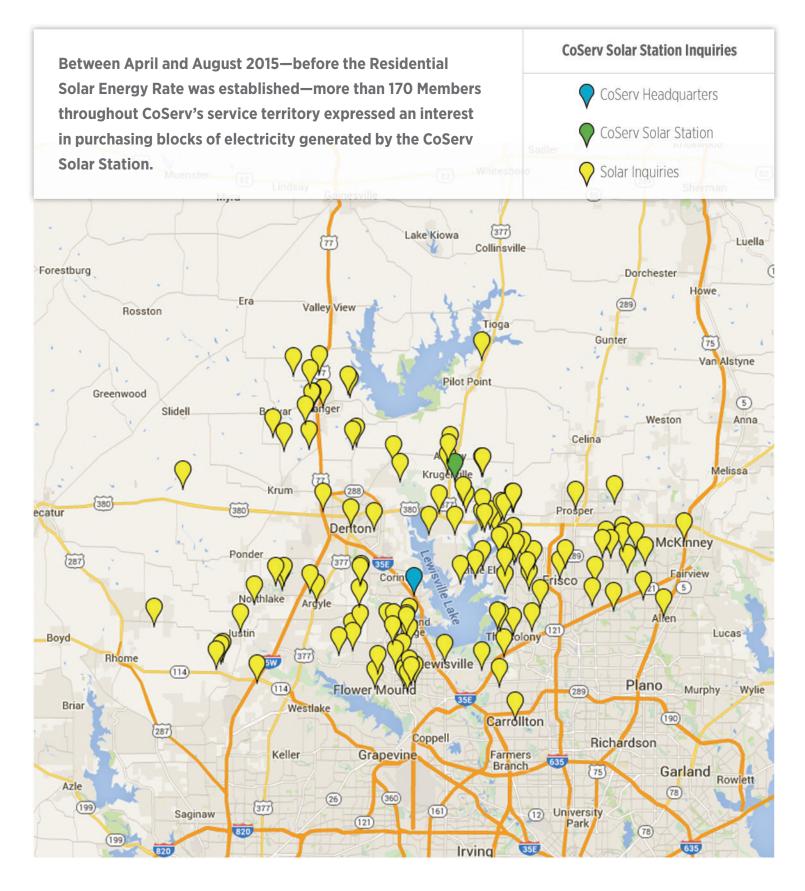

The Residential Solar Energy Rate went live in September 2015. CoServ Members can purchase blocks of solar energy (outlined below) without paying upfront costs or entering into long-term leases. There are no contracts or maintenance issues to worry about, and Members can terminate involvement without incurring a fee.

| Solar Block | Block Charge         |
|-------------|----------------------|
| 200 kWh     | <sup>\$</sup> 25.00  |
| 400 kWh     | <sup>\$</sup> 50.00  |
| 600 kWh     | \$75.00              |
| 800 kWh     | <sup>\$</sup> 100.00 |

| Program Sign Up      |                                      |   |                                              |
|----------------------|--------------------------------------|---|----------------------------------------------|
| Name